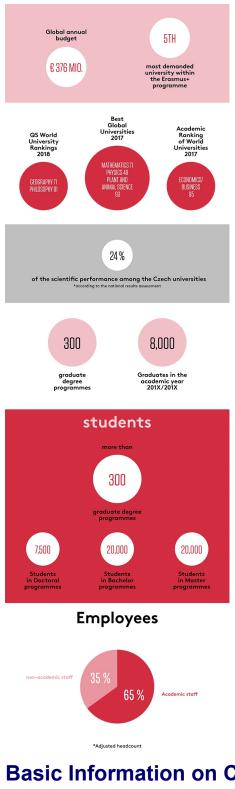

## **Basic Information on Charles University**

| Organizational structure:                 | 17 faculties<br>4 university institutes<br>6 other units<br>5 service facilities |
|-------------------------------------------|----------------------------------------------------------------------------------|
| Students:                                 | 49 236                                                                           |
| in Bachelor's degree programmes:          | 17 577                                                                           |
| in long-cycle Master's degree programmes: | 14 943                                                                           |

| <ul><li>in follow-on Master's degree programmes:</li><li>in PhD degree programmes:</li></ul> | 9 288<br>7 428  |
|----------------------------------------------------------------------------------------------|-----------------|
| Staff: <ul> <li>academic and research staff:</li> </ul>                                      | 8 083<br>4 057  |
| other staff:                                                                                 | 4 026           |
| Budget:                                                                                      | 8.9 billion CZK |