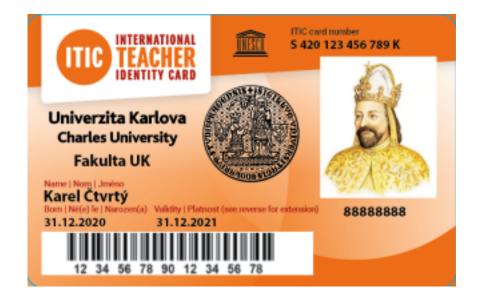

## **Charles University Employee Card**

|                                                   | agreement for a fixed term of at least twelve months are<br>eligible to get a card with the ITIC license.<br>Each employee can have only one card with the ALIVE<br>license, provided the employee doesn't already have a<br>card with the ITIC license (this applies even if the validity<br>of the ITIC license marked on the card has expired). This<br>card can be issued to CU employees who are not eligible<br>to receive a card with the ITIC license based on their<br>employment relationship to a CU faculty or department.<br>A digital ID on your phone is not sufficient. |
|---------------------------------------------------|-----------------------------------------------------------------------------------------------------------------------------------------------------------------------------------------------------------------------------------------------------------------------------------------------------------------------------------------------------------------------------------------------------------------------------------------------------------------------------------------------------------------------------------------------------------------------------------------|
| Pricing:                                          | Free - CU employee card<br>320 CZK - CU employee card with the ITIC license<br>320 CZK - CU employee card with the ALIVE license<br>Renewal of the ITIC/ALIVE license is subject to a fee in the<br>same amount.                                                                                                                                                                                                                                                                                                                                                                        |
| Ordering ID cards online                          | Order an ID card online                                                                                                                                                                                                                                                                                                                                                                                                                                                                                                                                                                 |
| Issued At:                                        | As agreed with the relevant faculty of department. If necessary, cards can be issued at a mobile card service center for a specified period.<br>The opening hours and contact information of CU card service centeres                                                                                                                                                                                                                                                                                                                                                                   |
| Where to get your CU card (card service centres): | More information on <u>Card service centres: office hours,</u><br>location, contact.                                                                                                                                                                                                                                                                                                                                                                                                                                                                                                    |
| Replacement Cards:                                | CU employee card - 200 CZK<br>Employee card with the ITIC/ALIVE license - 520 CZK (200<br>CZK for the card, 320 CZK for the license)<br>This fee does not apply to replacement due to a change<br>in personal information or a malfunction of the technical<br>features of the card not caused by the holder.                                                                                                                                                                                                                                                                           |