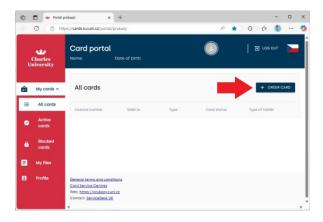

3. In the menu item All cards, click the Order card button.

4. Upload a photograph.

<div style="background: #dddddd; padding: 1.2em">