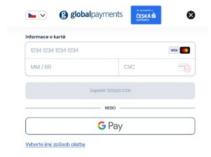

7. If you have selected the Charles University Student Card with an ISIC or ALIVE licence, choose your payment method.

8. If the payment was successful, the following page will appear:

9. All done! Within a maximum of 7 working days, you will receive a message from us informing you that your card is ready for collection at the distribution centre you selected.