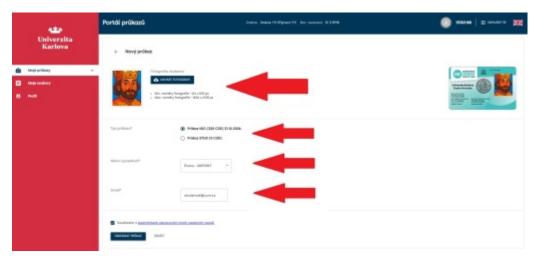

3. In the menu item All cards, click the Order card button.

4. Upload a photograph.

<div style="background: #dddddd; padding: 1.2em">

## What should the photograph look like?

You should have a neutral expression and closed mouth in the photograph. Your eyes must be open, and your hair must not cover your eyes or any other distinctive facial features. Your face should occupy approximately 80% of the photograph.

## What background is required for an ID or student card photo?

The person in the photograph must not blend into the background. Therefore, take the photo against a white, light blue, or light grey background. Any other background is not permitted. A smooth transition between the aforementioned colours is allowed.

## Photo dimensions:

minimum 414 x 532 px, maximum 1656 x 2128 px. </div>

5. Select the type of card

What types of cards can you order and what is the difference between them?

Choose the place where you would like to collect your card and provide the email address to which the collection notification will be sent. After completing all the steps described above, click the **Order Card** button at the bottom of the page.