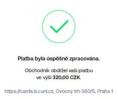

7. If you have selected the Charles University Student Card with an ISIC or ALIVE licence, choose your payment method.

8. If the payment was successful, the following page will appear:

9. All done! Within a maximum of 7 working days, you will receive a message from us informing you that your card is ready for collection at the distribution centre you selected.