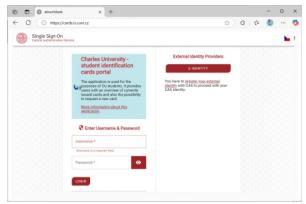

1. On the website <a href="https://cards.is.cuni.cz">https://cards.is.cuni.cz</a>, click on **Log in**.

2. Enter your login credentials. These are the same details you used when submitting your application for study.